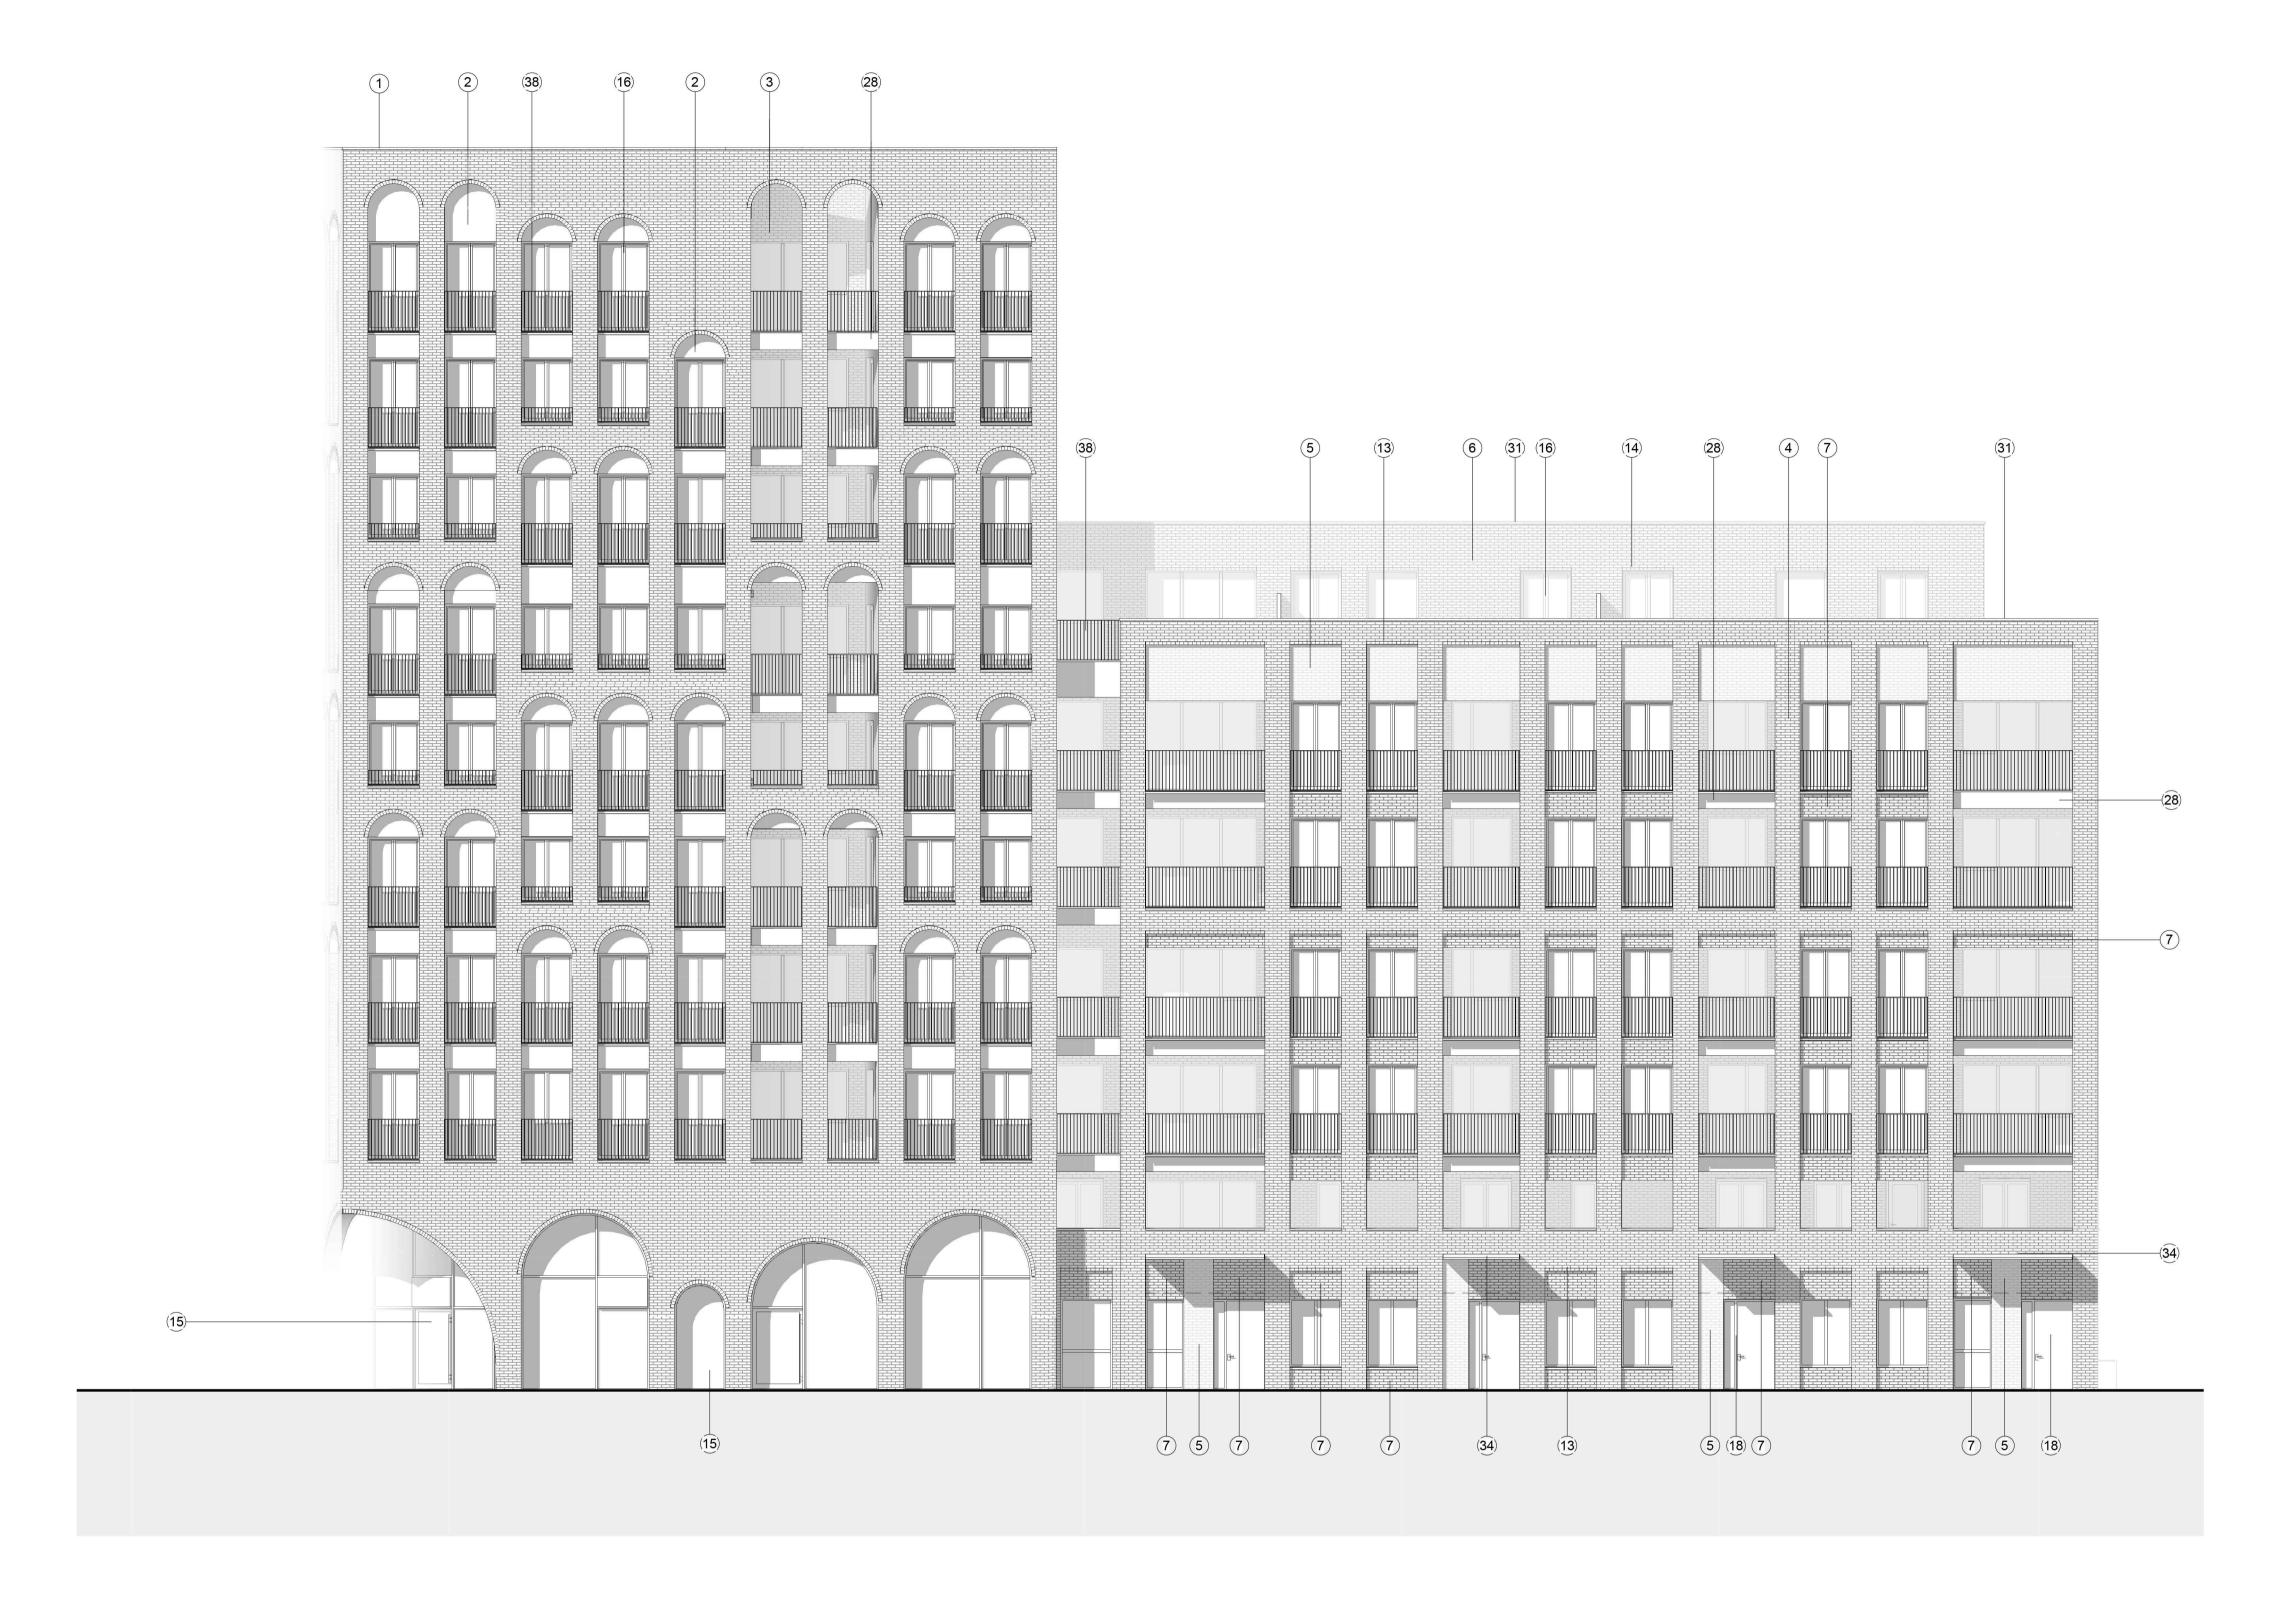

Block A & B South Elevation

Facing brick to secondary elevation, recessed 112.5mm. Colour grey to match Phase One proposals.

Header course brick detail. Colour light buff to match Phase One proposals.

Header course brick detail. Colour grey to match Phase One proposals.

Curtain wall. Fixing system colour to match window frames.

Window. Metal frames. Colour dark grey colour to match Phase One proposals.

Private entrance door. Metal frames. Colour dark grey to match Phase One proposals.

Balcony fascia. Metal. Colour dark grey to match Phase One proposals.

Coping. Metal. Colour dark grey to match Phase One proposals.

Entrance canopy. Anodised metal. Colour dark grey to match Phase One proposals.

Material Schedule

Facing brick to set-back elevation. Colour light buff to match Phase One

Facing brick to secondary elevation, recessed 112.5mm. Colour light buff to match Phase One proposals.

Facing brick to set-back elevation. Colour grey to match Phase One proposals.

Facing brick to primary elevation. Colour red multi.

Spandrel panel recessed (225mm). Colour grey.

Facing brick to set-back elevation. Colour red multi.

Material

Railed balustrade. Metal. Colour dark grey to match Phase One proposals.